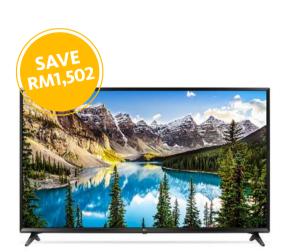

## LG 55" UHD Smart LED TV

55UJ630T • HDR • WebOS 3.5 • Built-in Wifi • Web Browser • DVB-T2 • HDMI x 3 • USB x 2

**PAY** RM3,497 (NP: RM4,999)