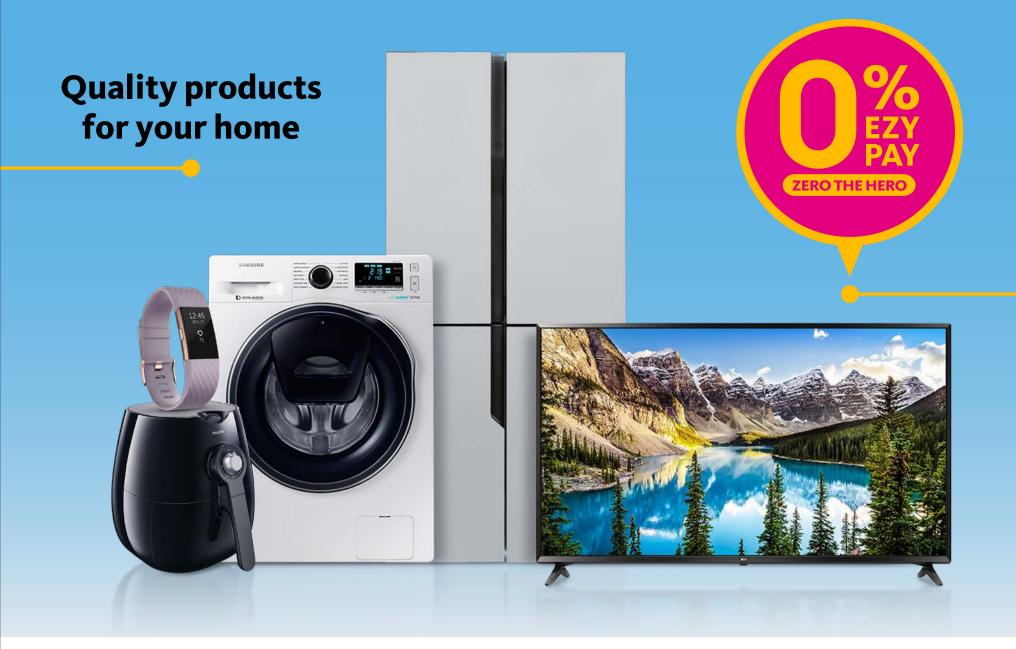

- Enjoy exclusive product offerings with Maybank 0% EzyPay Instalment Plan
- Receive a complimentary RM50 Harvey Norman voucher\* with a minimum spend of RM3,000 with Maybank 0% EzyPay Instalment Plan at all Harvey Norman stores nationwide

#### PHILIPS AIR FRYER HD9220BK

- 80% Less Fat With Rapid Air Technology
- 0.8kg Cooking Capacity
- Auto Shut Off With Timer

#### **HISENSE 4-DOOR FRIDGE RQ-561N4 AW1**

• LED Touch Screen • 520L

- Multi Air Flow System

## LG 55" UHD Smart LED TV

55UJ630T • HDR • WebOS 3.5 • Built-in Wifi • Web Browser • DVB-T2 • HDMI x 3 • USB x 2

**PAY** RM3,497 (NP: RM4,999)

#### SAMSUNG WASHER DRYER WD80K6410OW

• 8KG Washer • 6KG Dryer

• Eco Bubble • Eco Drum Clean

## FITBIT CHARGE 2 SPECIAL **EDITION**

• Available in Large & Small Size