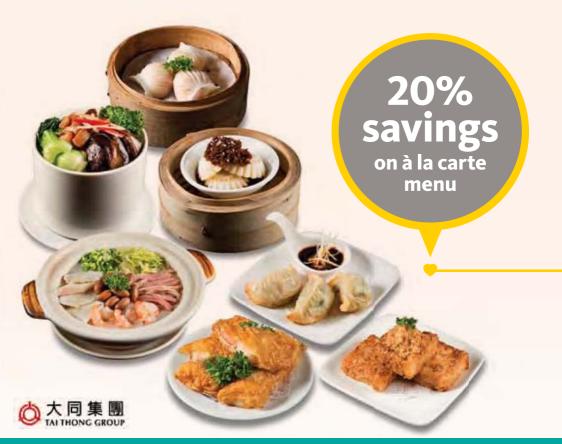

#### Tai Thong Group of Restaurants www.taithong.com.my

Imperial China Restaurant (Subang Jaya), Imperial City Restaurant (Cheras), Imperial Garden Restaurant (PJ), Imperial Palace Restaurant (Bandar Puchong Jaya), Oriental Pearl Restaurant (Bukit Jalil & Bukit Kiara), Royal China Restaurant (Ipoh), Spring Garden Restaurant (KLCC, Tropicana, Putrajaya & Kota Permai), Tai Thong Odeon Restaurant (Kepong Baru)

- Latest Recipe Buffet Dinner @ RM88.80 nett per person (NP: RM148.50)
- Prime Business Set Lunch @ RM75.60 nett per person (NP: RM106.72)
- Favola 3-Course Italian Lunch @ RM56.40 nett per person (NP: RM92.80)

Valid until 31 May 2015. Vouchers must be purchased via http://bit.ly/1NeQcl i for Visa & MasterCard only.