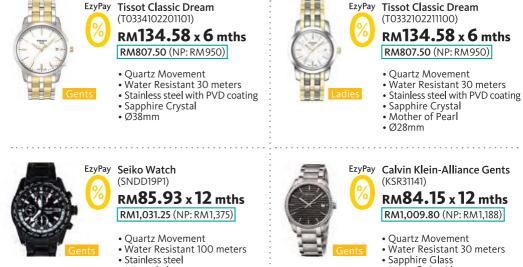

#### Mail Order 20

• Mineral glass

EzyPay Calvin Klein-Alliance Gents

RM84.15 x 12 mths

RM1,009.80 (NP: RM1,188)

- Water Resistant 30 meters

- Butterfly buckle
- Ø40mm

#### MAIL ORDER FORM (FREE DELIVERY) Fax: 03-8070 3873

| Model                 | Tissot Classic Dream<br>(T0334102201101) | Tissot Classic Dream<br>(T0332102211100)              | Seiko Watch<br>(SNDD19P1) | Calvin Klein-Alliance<br>Gents (KSR31141) |
|-----------------------|------------------------------------------|-------------------------------------------------------|---------------------------|-------------------------------------------|
| Monthly<br>Instalment | RM134.58 x 6 mths                        | RM134.58 x 6 mths                                     | RM85.93 x 12 mths         | RM84.15 x 12 mths                         |
| Quantity              |                                          |                                                       |                           |                                           |
| Total                 |                                          |                                                       |                           |                                           |
|                       | Name:                                    |                                                       |                           |                                           |
| (Delivery can         | not be made to a P.O. Box                | address. If office, please s                          | tate company name)        |                                           |
| Maybank Card          | d:                                       |                                                       | Carc                      | Expiry Date: M M Y Y                      |
| New NRIC No           | :                                        | -                                                     |                           |                                           |
| Tel/HP:               |                                          | Email:                                                |                           |                                           |
| Customer's Sig        | gnature HII                              | <b>ON</b><br><b>HIT ON S</b><br>1F-16, IOI<br>03-8070 | Business Park, Bandar Puc | hong Jaya, 47170 Selangor.<br>) 3873      |