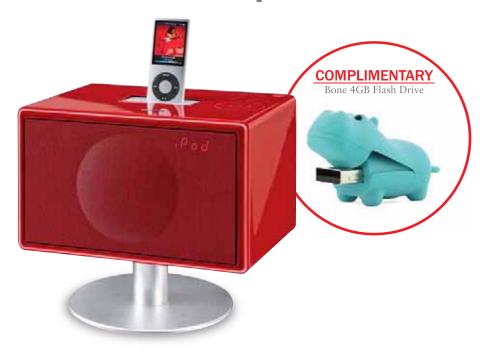

### Exclusive savings with your American Express® Credit Card

Complimentary Bone 4GB Flash Drive, EpiCentre membership card and training worth RM175 with purchase of Geneva Sound System S (Red) at RM1,499 (NP: RM1,599)