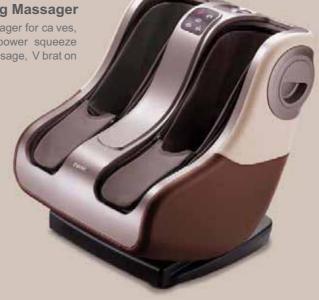

# **Enjoy great savings on OSIM uPhoria Tui-Na Leg Massager**

OSIM uPhoria Tui-Na Leg Massager
The Wordsfrst Tu-Na eg massager for caves,
ank es and feet, Wrap-around power squeeze
massage, Ro er ref exo ogy massage, V brat on
massage and Warmth therapy.

### **RM 1884**

# Exclusive savings with your American Express® Credit Card

Purchase OSIM uPhoria Tui-Na Leg Massager at **RM1,884** (NP: RM2,188)

- \*5x Points and 5% Weekend Cash Back only applies to Maybankard 2 American Express® Cards. Other American Express Credit Cards earn 2x Points.
- \* Maximum Weekend Cash Back of RM50 per Cardmember (Principal) per month.