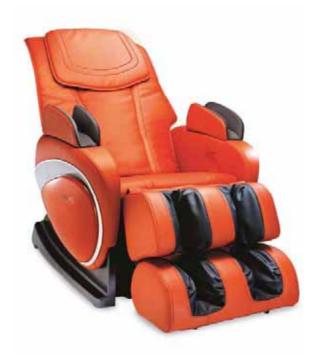

# **Enjoy savings on OGAWA Smart Space XD Tech Massage Chair**

### Exclusive savings with your American Express® Credit Card

Smart Space XD Tech Massage Chair at **RM 4,099** (WM) **RM 4,599** (EM) (NP: RM 9,999 - WM, RM 10,499 - EM)

- 5x Points and 5% Weekend Cash Back only applies to Maybankard 2 American Express® Cards. Other American Express Credit Cards earn 2x Points.
- \* Maximum Weekend Cash Back of RM50 per Cardmember (Principal) per month.