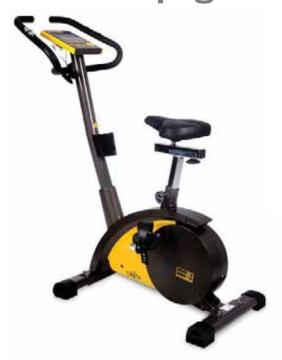

# **Enjoy savings on ACTIVO Inspire B2 Trio-Action Upright Bike**

### Exclusive savings with your American Express® Credit Card

ACTIVO Inspire B2 Trio-Action Upright Bike at **RM999** (NP: RM2.188)

<sup>\*5</sup>x Points and 5% Weekend Cash Back only applies to Maybankard 2 American Express® Cards. Other American Express Credit Cards earn 2x Points.