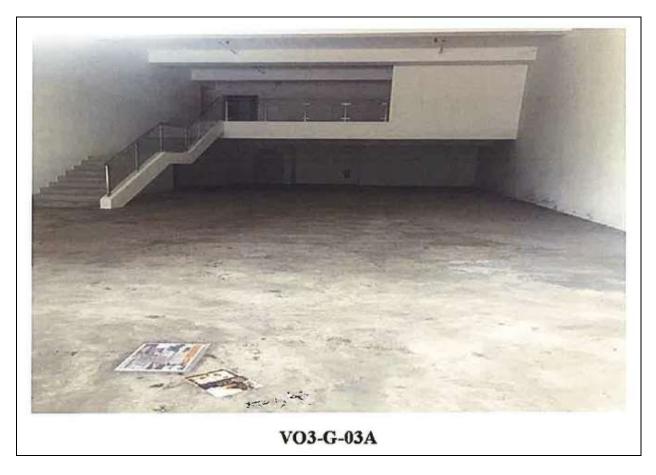

The vertical access within the subject property is via reinforced concrete staircase, whilst the vertical access within the building block is via lifts and reinforced concrete staircases.

The main entrance to the subject property is secured by a dual leaf glass panel door whilst the other internal doors are of plywood flush doors. The windows are of aluminum casement with glass infill. The ceiling finishes are of cement plastered, whilst the floor finishes within the subject property are of ceramic tiles and cement rendered.

## 3.0 Repair and maintenance

The subject property is in good state of repairs and maintenance.

#### 5.0 Occupancy

The subject property is currently vacant.

Appendix - Ground Floor Layout Plan

Appendix - Mezzanine Floor Layout Plan

Appendix - General View Of The Subject Property

Appendix - General View Of The Subject Property