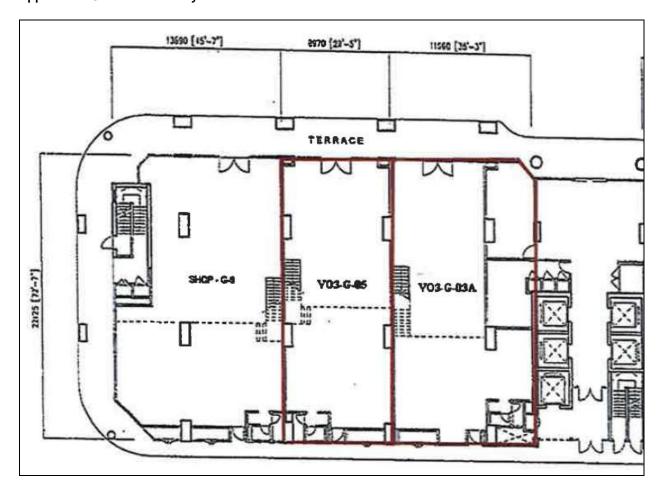

Briefly the subject property shares common accommodations as follows:-

| Level/Floor | Accommodation                          |
|-------------|----------------------------------------|
| Ground      | Retail area, toilet, wc                |
| Mezzanine   | Office rooms, utility room, toilet, wc |

The subject property has a main floor area of about 299.50 square metres (3,223 square feet) as follows

| Property Address             | Floor area (sq.m) | Floor area (sq. ft.) |
|------------------------------|-------------------|----------------------|
| VO3-G-03A, Lingkaran SV,     | 299.50            | 3,223                |
| Sunway Velocity, 55100 Kuala |                   |                      |
| Lumpur                       |                   |                      |

Appendix - Ground Floor Layout Plan

Appendix - Mezzanine Floor Layout Plan

Appendix - General View Of The Subject Property

Appendix - General View Of The Subject Property