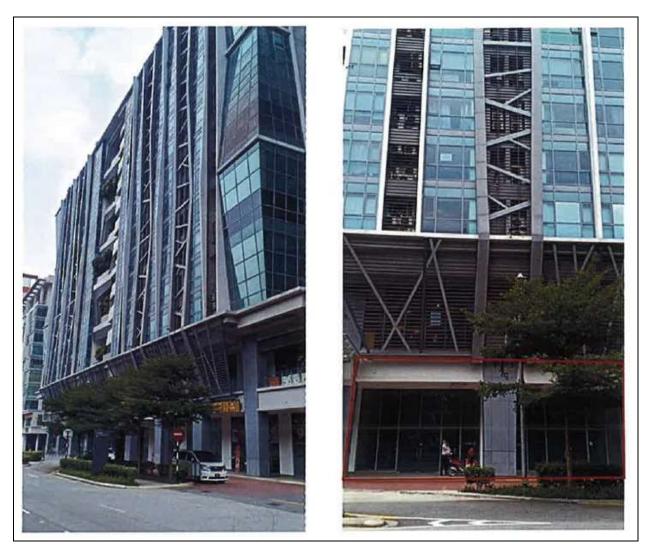

## 1.0 Location and Surrounding

The subject property is located on the ground floor of the designer office, Block VO3, within Sunway Velocity, Cheras, Kuala Lumpur. Sunway Velocity is an integrated development that comprises of shopping mall, retail units, office suites, service apartments and hotel. It is located about 4 kilometres south east of Kuala Lumpur City Centre.

#### a) Building

The subject property is two units of duplex retail lots. The building within which the subject property is located comprises of 15-storey designer office with a roof garden. It is constructed of reinforced concrete framework with plastered brick walls, reinforced concrete floor slabs and concrete flat roof. The external façade of the building is lined with glass curtain walling.

Appendix - Ground Floor Layout Plan

Appendix - Mezzanine Floor Layout Plan

Appendix - General View Of The Subject Property

Appendix - General View Of The Subject Property