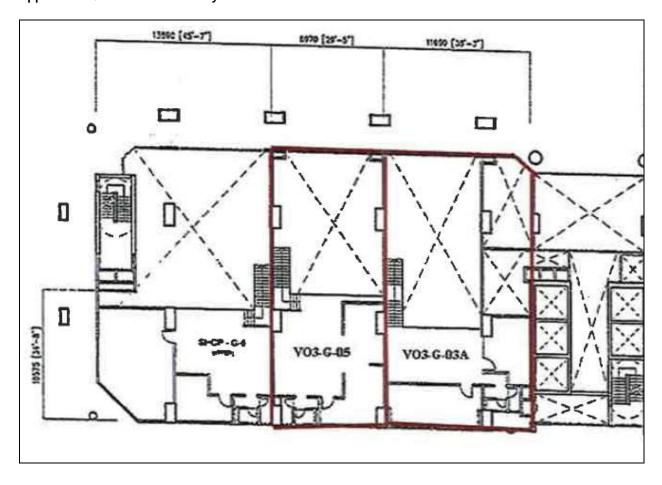

Briefly the subject property shares common accommodations as follows:-

| Level/Floor | Accommodation                          |
|-------------|----------------------------------------|
| Ground      | Retail area, toilet, wc                |
| Mezzanine   | Office rooms, utility room, toilet, wc |

Appendix - Ground Floor Layout Plan

Appendix - Mezzanine Floor Layout Plan

Appendix - General View Of The Subject Property

Appendix - General View Of The Subject Property