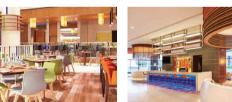

## Aloft Kuala Lumpur Sentral

### Element Kuala Lumpur

Aloft Kuala Lumpur Sentral , Jalan Stesen Sentral Kuala Lumpur, Kuala Lumpur 03-2723 1188

KUALA LUMPUR SENTRAL

Experience dining of a different dimension in an encased jet pod. Discover innovative eating options at NOOK and help yourself to a range of appetising Malaysian and Western flavours from the buffet or the a la carte menu.

#### Element Kuala Lumpur

Ilham Tower, 8 Jalan Binjai Kuala Lumpur 03-2771 3388

Find your own space in our soaring eco-friendly hotel with unparalleled city views. In the heart of Kuala Lumpur, just minutes from KLCC, lies Element Kuala Lumpur that features exciting dining options. Situated 40 floors above the ground in Element Kuala Lumpur, TRACE restaurant and bar is the latest sky dining venue in town that offers a stunning bird's eye view of the city. The restaurant offers a delectable variety of food options - from healthy western-fusion delights to the coolest cocktail trends.

Nook

TRACE Restaurant & Bar