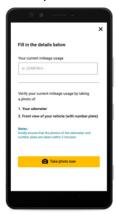

**Step 4:** Fill in your current car mileage reading. Then click 'Take photo now' at the bottom of the screen.

**Step 5 :** You will be given 2 minutes to capture an image of your odometer reading and car number plate in two steps. Follow the instructions and start taking the photos.