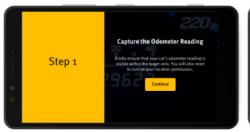

**Step 4:** Fill in your current car mileage reading. Then click 'Take photo now' at the bottom of the screen.

**Step 5 :** You will be given 2 minutes to capture an image of your odometer reading and car number plate in two steps. Follow the instructions and start taking the photos.