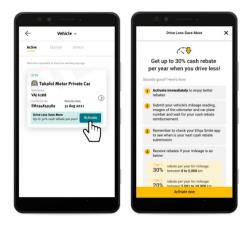

#### 9) How do I activate my add-on benefit and make my cash rebate submission?

You will need to download the Etiqa Smile App on Google Play, the App Store, or Huawei App Gallery and follow the steps below:

- **Step 1:** Open the Etiqa Smile App and follow the instructions to Set Up your account.
- **Step 2:** Once you have successfully set up your account, click on "Go now" on the main screen to be redirected to "My Plans".

**Step 3:** Select the Motor Insurance plan for your respective vehicle, then click the "Activate" button on the Drive Less Save More add-on. Next, go through the tips and calculation examples carefully. Once you are ready, proceed to click "Activate now".