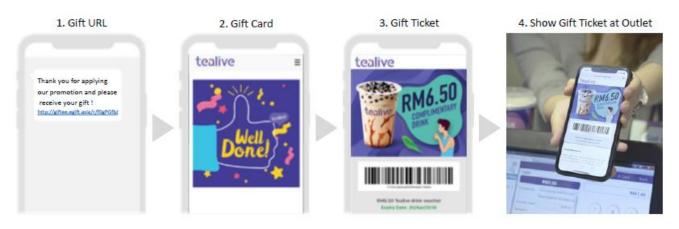

## Redemption Flow:

Terms & Conditions :

- Present voucher at counter for Tealive food & drinks worth RM10.
- This voucher is valid at all TEALIVE OUTLETS in Malaysia except Tealive in AEON Delica & Max Value outlets.
- Subjected to 6% service tax and additional charges for value above RM10.
- This voucher is not entitled to Bcard/Tealive Uni-Tea membership points collection.
- This voucher is not exchangeable for cash.
- This voucher can only be used in a single transaction. Should the value of the receipt be lower than the voucher value, no change shall be given.
- This voucher is not valid with other promotions and/or vouchers.
- This voucher is issued by LOOB HOLDING SDN BHD which reserve the right to change the Terms & Conditions of this voucher at any time.