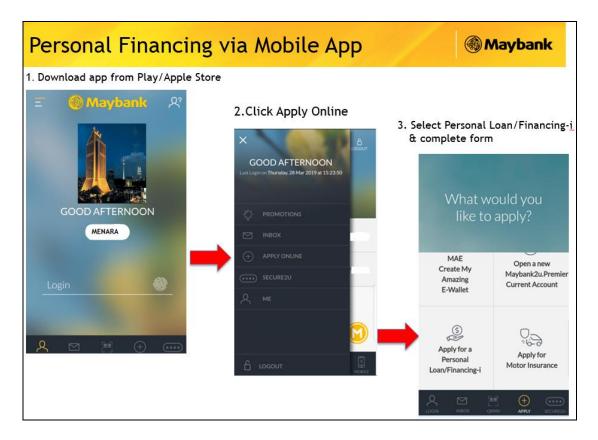

|  |  |
|    | Maybank/21 M KCOMT M KCOMT M K KOMT M |  |  |

2.Select Personal Loan/Financing-i

& complete form

## b. <u>MAE App</u>

Step 1: Login to the MAE App

Step 2: Select 'More' from the bottom page and Click "Apply".

Step 3: From Apply screen select "Loans"

Step 4: Select "Personal Loan/Personal Financing-i"

Step 5: Fill in details and complete application



1. For customers without Maybank2u access:

### a. <u>Maybank2u</u>

From the Maybank2u website, customer is required to: Step 1: Go to "Apply Products Online" Step 2: Select "Loan/Financing" Step 3: Click the "Apply Now" on "Maybank Personal Loan" or "Maybank Islamic Personal Financing-i" to

begin the online application

Step 4: Fill in details and complete application

### b. MAE Mobile App

For mobile application, customer is required to: Step 1: Download the MAE mobile application

- Step 2: Register for Maybank2u access
- Step 3: Choose "Apply Online"
- Step 4: Select "Apply for a Personal Loan/Financing"
- Step 5: Fill in details and complete application

### Q10 What are the basic requirements to apply for this Loan/Financing?

| Criteria                    | Personal Loan/Person